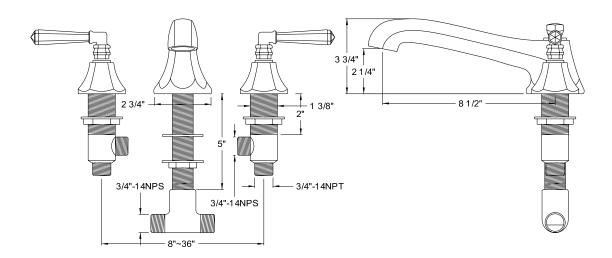

# **DESCRIPTION:**

Roman Tub Filler, 10" Spout Reach, 8" - 36" Adjustable Spread, Quick Connect Spout, 3/4" Hi-Flow Cartridge