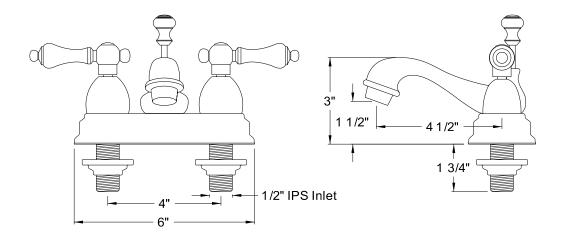

# PRODUCT SPECIFICATION SHEET

MODEL SHOWN: ES3608AX

**Note:** Photo above and Drawing below shows overall style of the product, handle styles may be different to the product model number this specification sheet is refering to

#### **DESCRIPTION:**

4" Cetner Lavatory Faucet