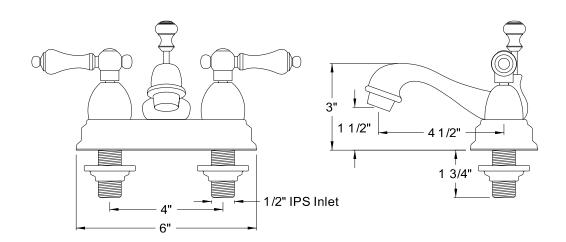

# MODEL#: **ES3601PX** PRODUCT SPECIFICATION SHEET

MODEL SHOWN: ES3601PX

**Note:** Photo above and Drawing below shows overall style of the product, handle styles may be different to the product model number this specification sheet is refering to

#### DESCRIPTION:

4" Cetner Lavatory Faucet