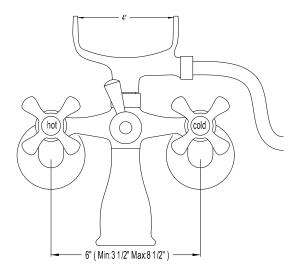

## **DESCRIPTION:**

Tub Mount Clawfoot Tub Faucet, Cp

**Note:** Please always check with Elements of Design Customer Service for Cartridge Model Number Verification before you order.

**Note:** Photo above and Drawing below shows overall style of the product, handle styles may be different to the product model number this specification sheet is refering to.