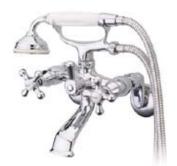

## **DESCRIPTION:**

Tub Mount Clawfoot Tub Faucet, Cp

**Note:** Please always check with Elements of Design Customer Service for Cartridge Model Number Verification before you order.

**Note:** Photo above and Drawing below shows overall style of the product, handle styles may be different to the product model number this specification sheet is refering to.