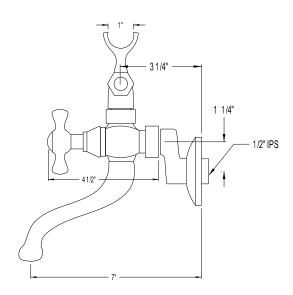

## **DESCRIPTION:**

Tub Mount Clawfoot Tub Faucet, Cp

**Note:** Please always check with Elements of Design Customer Service for Cartridge Model Number Verification before you order.

**Note:** Photo above and Drawing below shows overall style of the product, handle styles may be different to the product model number this specification sheet is refering to.