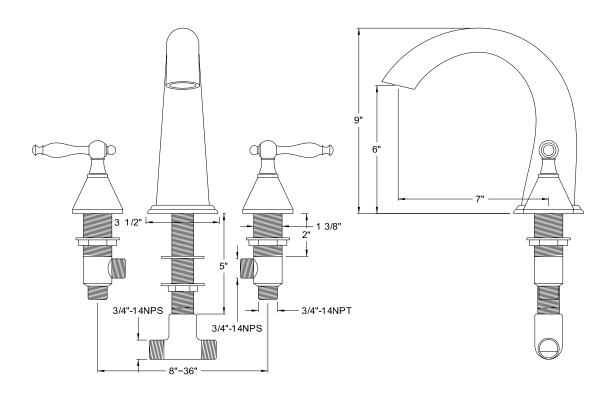

# PRODUCT SPECIFICATION SHEET

MODEL SHOWN: ES2365PX

**Note:** Photo above and Drawing below shows overall style of the product, handle styles may be different to the product model number this specification sheet is refering to

#### **DESCRIPTION:**

Roman Tub Filler, 7" Spout Reach, 8" - 14" Adjustable Spread, Quick Connect Spout, 3/4" Hi-Flow Cartridge