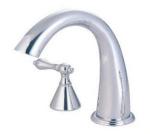

# PRODUCT SPECIFICATION SHEET

MODEL SHOWN: ES2365PX

**Note:** Photo above and Drawing below shows overall style of the product, handle styles may be different to the product model number this specification sheet is refering to

#### **DESCRIPTION:**

Roman Tub Filler, 7" Spout Reach, 8" - 14" Adjustable Spread, Quick Connect Spout, 3/4" Hi-Flow Cartridge