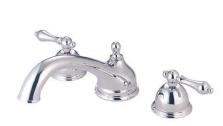

## **DESCRIPTION:**

Tub Filler, 10" Spout Reach, 8" - 36" Adjustable Spread, Quick Connect Spout, 3/4" Hi-Flow Cartridge

MODEL SHOWN: ES3355AX

**Note:** Photo above and Drawing below shows overall style of the product, handle styles may be different to the product model number this specification sheet is refering to

**Note:** Please always check with Elements of Design Customer Service for Cartridge Model Number Verification before you order.