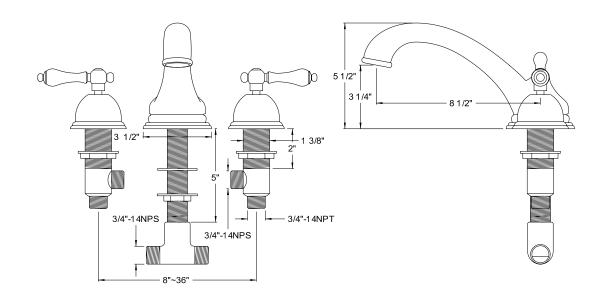

## **DESCRIPTION:**

Tub Filler, 10" Spout Reach, 8" - 36" Adjustable Spread, Quick Connect Spout, 3/4" Hi-Flow Cartridge

MODEL SHOWN: ES3355AX

**Note:** Photo above and Drawing below shows overall style of the product, handle styles may be different to the product model number this specification sheet is refering to

**Note:** Please always check with Elements of Design Customer Service for Cartridge Model Number Verification before you order.