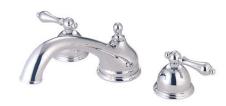

# MODEL#: **ES3355AL**PRODUCT SPECIFICATION SHEET

**DESCRIPTION:** 

Tub Filler, 10" Spout Reach, 8" - 36" Adjustable Spread, Quick Connect Spout, 3/4" Hi-Flow Cartridge

## MODEL SHOWN: ES3355AL

**Note:** Photo above and Drawing below shows overall style of the product, handle styles may be different to the product model number this specification sheet is refering to