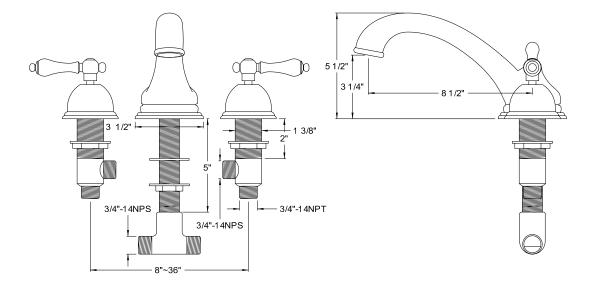

# MODEL#: **ES3355AL**PRODUCT SPECIFICATION SHEET

**DESCRIPTION:** 

Tub Filler, 10" Spout Reach, 8" - 36" Adjustable Spread, Quick Connect Spout, 3/4" Hi-Flow Cartridge

## MODEL SHOWN: ES3355AL

**Note:** Photo above and Drawing below shows overall style of the product, handle styles may be different to the product model number this specification sheet is refering to