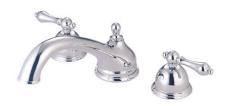

# MODEL#: **ES3352PL**PRODUCT SPECIFICATION SHEET

**DESCRIPTION:** 

Tub Filler, 10" Spout Reach, 8" - 36" Adjustable Spread, Quick Connect Spout, 3/4" Hi-Flow Cartridge

## MODEL SHOWN: ES3352PL

**Note:** Photo above and Drawing below shows overall style of the product, handle styles may be different to the product model number this specification sheet is refering to