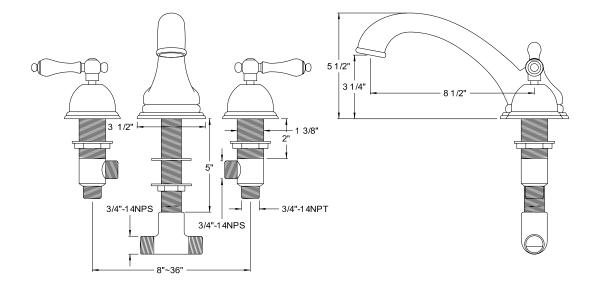

# MODEL#: **ES3352PL**PRODUCT SPECIFICATION SHEET

**DESCRIPTION:** 

Tub Filler, 10" Spout Reach, 8" - 36" Adjustable Spread, Quick Connect Spout, 3/4" Hi-Flow Cartridge

## MODEL SHOWN: ES3352PL

**Note:** Photo above and Drawing below shows overall style of the product, handle styles may be different to the product model number this specification sheet is refering to