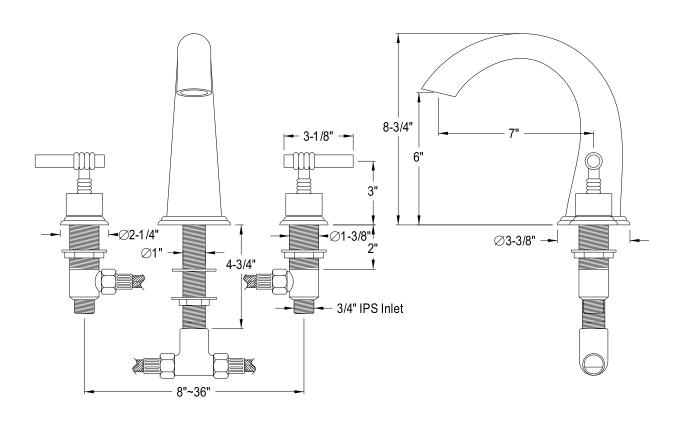

## **DESCRIPTION:**

Milano Roman Tub Filler, Cp

**Note:** Please always check with Elements of Design Customer Service for Cartridge Model Number Verification before you order.

**Note:** Photo above and Drawing below shows overall style of the product, handle styles may be different to the product model number this specification sheet is refering to.