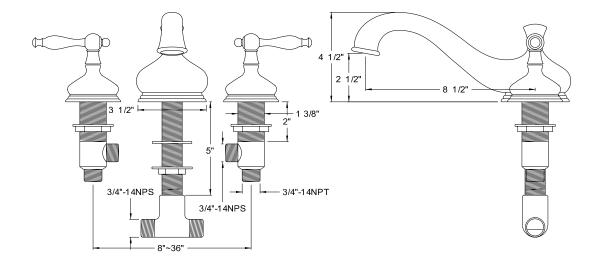

# MODEL SHOWN: ES3332PX

**Note:** Photo above and Drawing below shows overall style of the product, handle styles may be different to the product model number this specification sheet is refering to