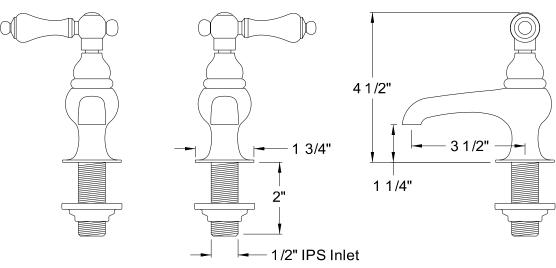

**Note:** Please always check with Elements of Design Customer Service for Cartridge Model Number Verification before you order.

MODEL SHOWN: ES3205PX

**Note:** Photo above and Drawing below shows overall style of the product, handle styles may be different to the product model number this specification sheet is refering to