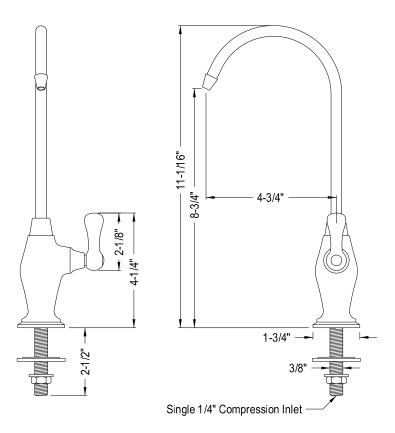

## MODEL#:**ES3195AL** PRODUCT SPECIFICATION SHEET

**Note:** Photo above and Drawing below shows overall style of the product, handle styles may be different to the product model number this specification sheet is refering to