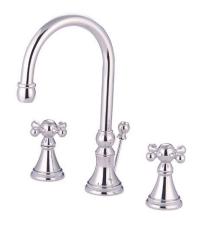

# PRODUCT SPECIFICATION SHEET

MODEL SHOWN: ES2982AL

**Note:** Photo above and Drawing below shows overall style of the product, handle styles may be different to the product model number this specification sheet is refering to

#### **DESCRIPTION:**

8" Widespread Lavatory Faucet, 8" Spout Reach