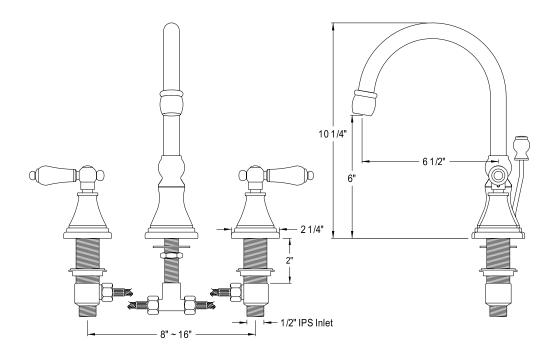

# PRODUCT SPECIFICATION SHEET

MODEL SHOWN: ES2982AL

**Note:** Photo above and Drawing below shows overall style of the product, handle styles may be different to the product model number this specification sheet is refering to

#### **DESCRIPTION:**

8" Widespread Lavatory Faucet, 8" Spout Reach