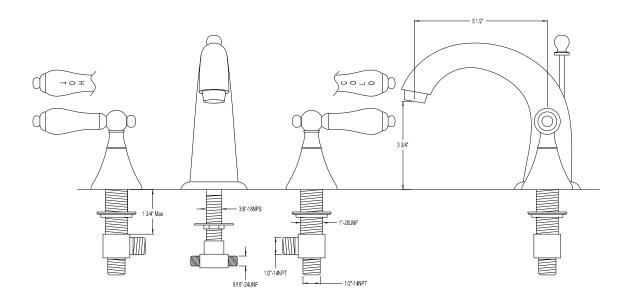

# MODEL#: **ES2972PL**PRODUCT SPECIFICATION SHEET

MODEL SHOWN: ES2972PL

**Note:** Photo above and Drawing below shows overall style of the product, handle styles may be different to the product model number this specification sheet is refering to