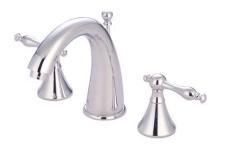

# MODEL#: **ES2972PL**PRODUCT SPECIFICATION SHEET

MODEL SHOWN: ES2972PL

**Note:** Photo above and Drawing below shows overall style of the product, handle styles may be different to the product model number this specification sheet is refering to

#### **DESCRIPTION:**

Widespread Lavatory Faucet