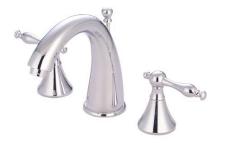

# MODEL#: **ES2971AX**PRODUCT SPECIFICATION SHEET

MODEL SHOWN: ES2971AX

**Note:** Photo above and Drawing below shows overall style of the product, handle styles may be different to the product model number this specification sheet is refering to

#### **DESCRIPTION:**

Widespread Lavatory Faucet