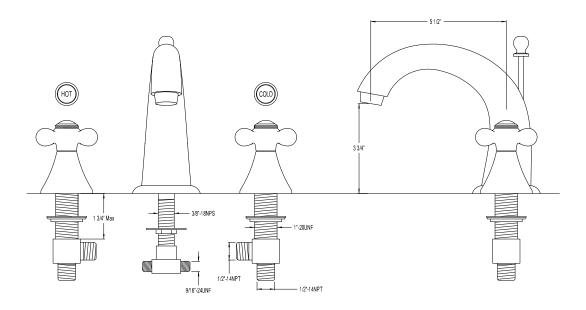

# MODEL#: **ES2971AX**PRODUCT SPECIFICATION SHEET

MODEL SHOWN: ES2971AX

**Note:** Photo above and Drawing below shows overall style of the product, handle styles may be different to the product model number this specification sheet is refering to