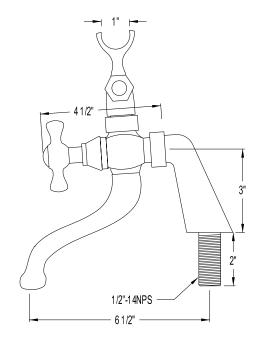

# PRODUCT SPECIFICATION SHEET

MODEL SHOWN: ES2678X

**Note:** Photo above and Drawing below shows overall style of the product, handle styles may be different to the product model number this specification sheet is refering to

#### **DESCRIPTION:**

Deck Mount Leg Tub Filler w/ Hand Shower, 6" Spread