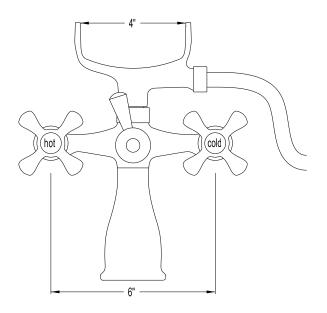

# PRODUCT SPECIFICATION SHEET

MODEL SHOWN: ES2678X

**Note:** Photo above and Drawing below shows overall style of the product, handle styles may be different to the product model number this specification sheet is refering to

#### **DESCRIPTION:**

Deck Mount Leg Tub Filler w/ Hand Shower, 6" Spread