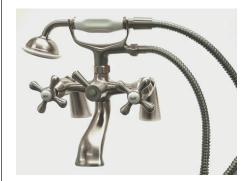

# PRODUCT SPECIFICATION SHEET

MODEL SHOWN: ES2678X

**Note:** Photo above and Drawing below shows overall style of the product, handle styles may be different to the product model number this specification sheet is refering to

#### **DESCRIPTION:**

Deck Mount Leg Tub Filler w/ Hand Shower, 6" Spread