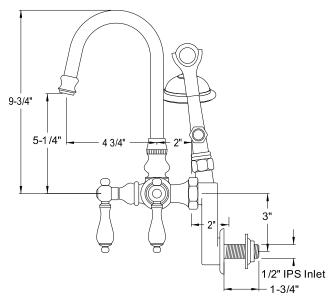

# PRODUCT SPECIFICATION SHEET

MODEL SHOWN: DT3012CL

**Note:** Photo above and Drawing below shows overall style of the product, handle styles may be different to the product model number this specification sheet is refering to

#### **DESCRIPTION:**

Wall Mount High-Rise Spout Leg Tub Filler w/ Hand Shower, 3-3/8" - 9" Adjustable Spread