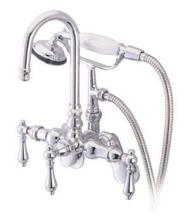

# PRODUCT SPECIFICATION SHEET

MODEL SHOWN: DT3012CL

**Note:** Photo above and Drawing below shows overall style of the product, handle styles may be different to the product model number this specification sheet is refering to

#### **DESCRIPTION:**

Wall Mount High-Rise Spout Leg Tub Filler w/ Hand Shower, 3-3/8" - 9" Adjustable Spread