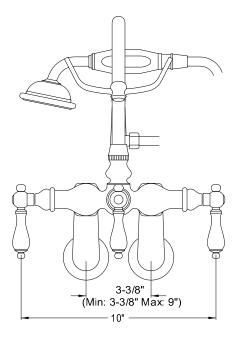

# PRODUCT SPECIFICATION SHEET

MODEL SHOWN: DT3012CL

**Note:** Photo above and Drawing below shows overall style of the product, handle styles may be different to the product model number this specification sheet is refering to

#### **DESCRIPTION:**

Wall Mount High-Rise Spout Leg Tub Filler w/ Hand Shower, 3-3/8" - 9" Adjustable Spread