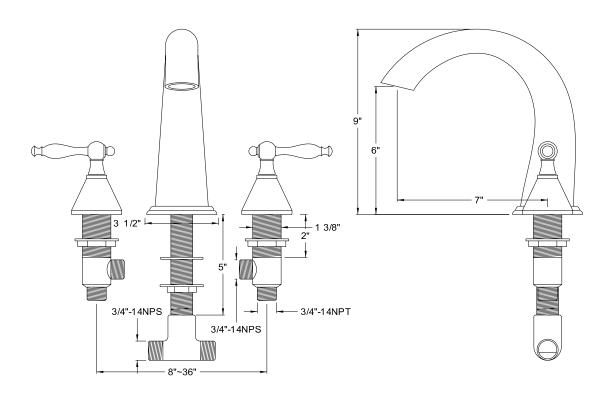

# PRODUCT SPECIFICATION SHEET

MODEL SHOWN: ES2362PX

**Note:** Photo above and Drawing below shows overall style of the product, handle styles may be different to the product model number this specification sheet is refering to

#### **DESCRIPTION:**

Roman Tub Filler, 7" Spout Reach, 8" - 14" Adjustable Spread, Quick Connect Spout, 3/4" Hi-Flow Cartridge