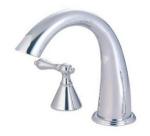

# PRODUCT SPECIFICATION SHEET

MODEL SHOWN: ES2362PX

**Note:** Photo above and Drawing below shows overall style of the product, handle styles may be different to the product model number this specification sheet is refering to

#### **DESCRIPTION:**

Roman Tub Filler, 7" Spout Reach, 8" - 14" Adjustable Spread, Quick Connect Spout, 3/4" Hi-Flow Cartridge