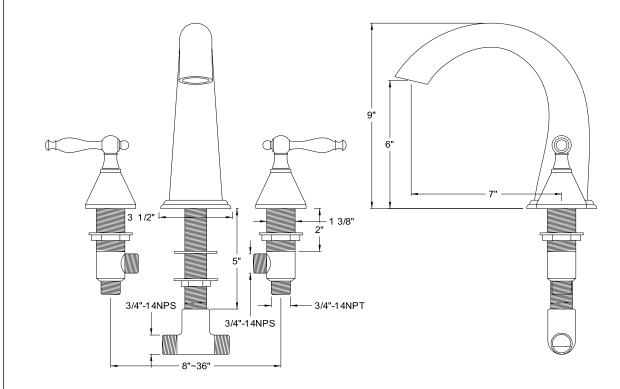

#### MODEL SHOWN: ES2362AL

**Note:** Photo above and Drawing below shows overall style of the product, handle styles may be different to the product model number this specification sheet is refering to

## **DESCRIPTION:**

Roman Tub Filler, 7" Spout Reach, 8" - 14" Adjustable Spread, Quick Connect Spout, 3/4" Hi-Flow Cartridge