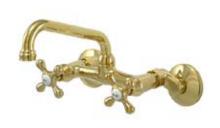

DESCRIPTION:

2 Hndl Wall Mount Ktchn Fct W/ Pvd Finish Handel

**Note:** Please always check with Elements of Design Customer Service for Cartridge Model Number Verification before you order.

**Note:** Photo above and Drawing below shows overall style of the product, handle styles may be different to the product model number this specification sheet is refering to.