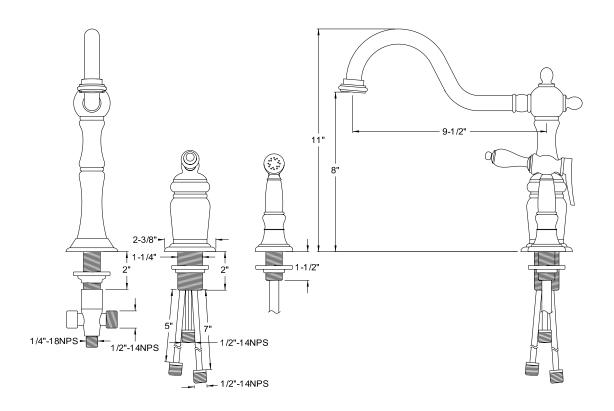

# MODEL#: **ES1815PL**PRODUCT SPECIFICATION SHEET

MODEL SHOWN: ES1815PL

**Note:** Photo above and Drawing below shows overall style of the product, handle styles may be different to the product model number this specification sheet is refering to

#### **DESCRIPTION:**

Deck Mount Widespread Kitchen Faucet w/ Brass Sprayer, 9-1/2" Spout Reach