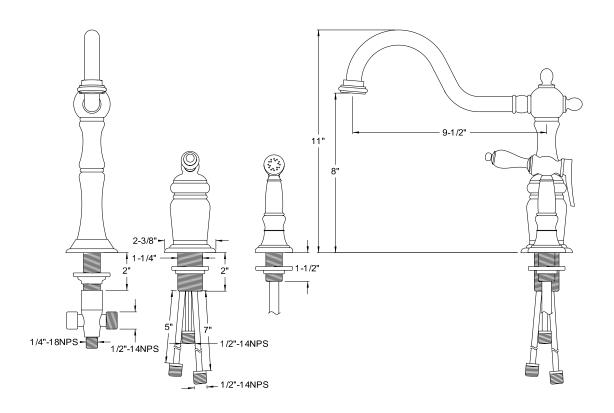

# MODEL#: **ES1811PL**PRODUCT SPECIFICATION SHEET

MODEL SHOWN: ES1811PL

**Note:** Photo above and Drawing below shows overall style of the product, handle styles may be different to the product model number this specification sheet is refering to

#### **DESCRIPTION:**

Deck Mount Widespread Kitchen Faucet w/ Brass Sprayer, 9-1/2" Spout Reach