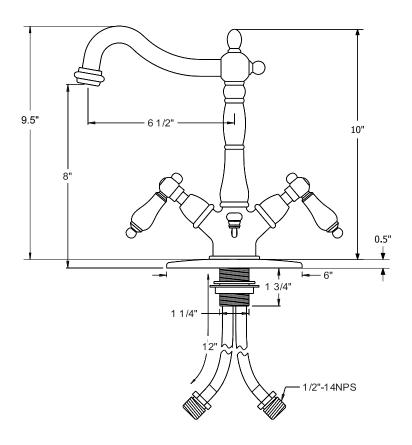

styles may be different to the product model number this specification sheet is refering to

#### **DESCRIPTION:**

Mono Deck Mount Lavatory Faucet, 6-1/2" Spout Reach

# WATER FLOW RATE (If applicable):

2 GPM (7.5 LPM) Max @ 60 PSI

## **AVAILABLE FINISHES:**

Chrome, Polished Brass, Oil Rubbed Bronze, Satin Nickel

## **CARTRIDGES** (If applicable):

| CARTRIDGE TYPE                 | MODEL #        |
|--------------------------------|----------------|
| Hot Cartridge                  | KSRPT1000HC    |
| Cold Cartridge                 | KSRPT1000CC    |
| Shared or Single H&C Cartridge | Not Applicable |
| Diverter (If applicable)       | Not Applicable |

**Note:** Please always check with Elements of Design Customer Service for Cartridge Model Number Verification before you order.