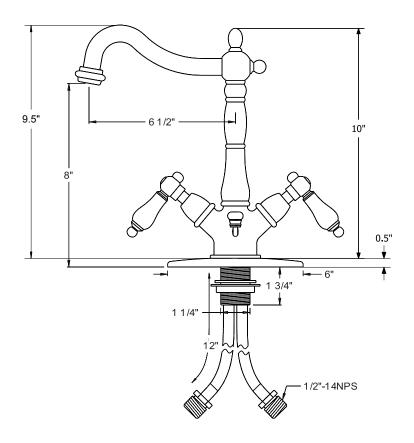

styles may be different to the product model number this specification sheet is refering to

#### **DESCRIPTION:**

Mono Deck Mount Lavatory Faucet, 6-1/2" Spout Reach

# WATER FLOW RATE (If applicable):

2 GPM (7.5 LPM) Max @ 60 PSI

## **AVAILABLE FINISHES:**

Chrome, Polished Brass, Oil Rubbed Bronze, Satin Nickel

## **CARTRIDGES (If applicable):**

| CARTRIDGE TYPE                 | MODEL #        |
|--------------------------------|----------------|
| Hot Cartridge                  | KSRPT1000HC    |
| Cold Cartridge                 | KSRPT1000CC    |
| Shared or Single H&C Cartridge | Not Applicable |
| Diverter (If applicable)       | Not Applicable |

**Note:** Please always check with Elements of Design Customer Service for Cartridge Model Number Verification before you order.