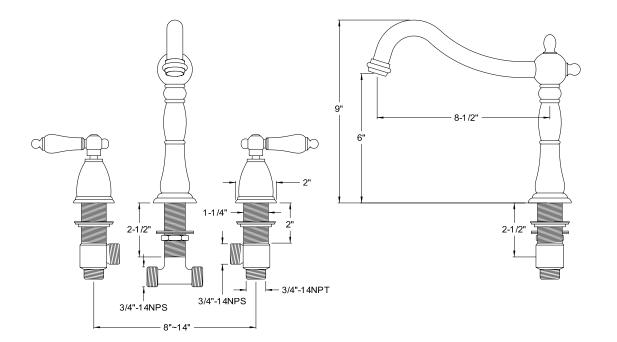

## DESCRIPTION:

Roman Tub Filler, 10" Spout Reach, 8" - 36" Adjustable Spread, 3/4" Hi-Flow Cartridge

#### MODEL SHOWN: ES1348AX

**Note:** Photo above and Drawing below shows overall style of the product, handle styles may be different to the product model number this specification sheet is refering to