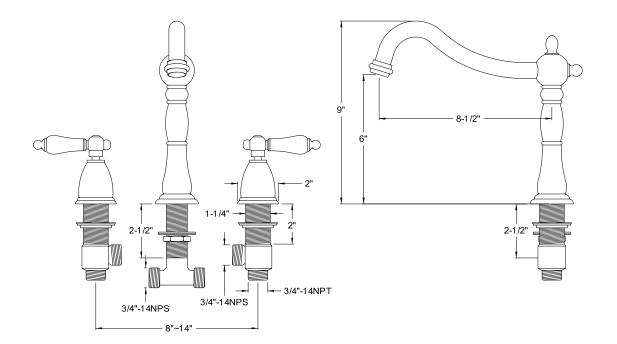

### MODEL SHOWN: ES1342AL

**Note:** Photo above and Drawing below shows overall style of the product, handle styles may be different to the product model number this specification sheet is refering to