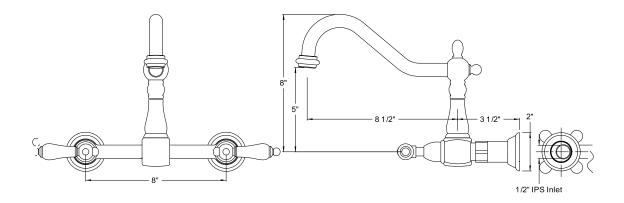

# MODEL#: **ES1242AL**PRODUCT SPECIFICATION SHEET

MODEL SHOWN: ES1242AL

**Note:** Photo above and Drawing below shows overall style of the product, handle styles may be different to the product model number this specification sheet is refering to

#### **DESCRIPTION:**

Wall Mount Kitchen Faucet, 8" Spread, 12" Spout Reach from the Wall