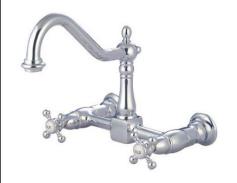

# MODEL#: **ES1241AL**PRODUCT SPECIFICATION SHEET

MODEL SHOWN: ES1241AL

**Note:** Photo above and Drawing below shows overall style of the product, handle styles may be different to the product model number this specification sheet is refering to

#### **DESCRIPTION:**

Wall Mount Kitchen Faucet, 8" Spread, 12" Spout Reach from the Wall