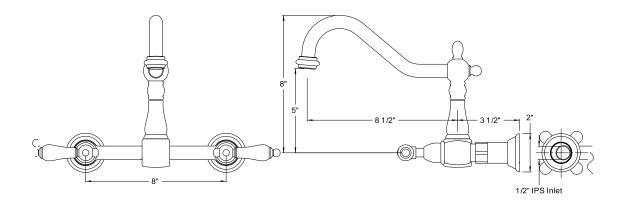

# MODEL#: **ES1241AL**PRODUCT SPECIFICATION SHEET

MODEL SHOWN: ES1241AL

**Note:** Photo above and Drawing below shows overall style of the product, handle styles may be different to the product model number this specification sheet is refering to

#### **DESCRIPTION:**

Wall Mount Kitchen Faucet, 8" Spread, 12" Spout Reach from the Wall