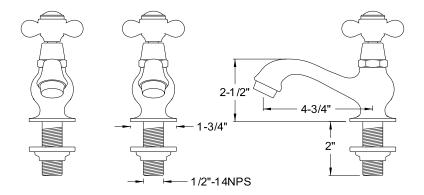

# PRODUCT SPECIFICATION SHEET

MODEL SHOWN: ES1108PX

**Note:** Photo above and Drawing below shows overall style of the product, handle styles may be different to the product model number this specification sheet is refering to

#### **DESCRIPTION:**

Basin Faucet Set, 4-3/4" Spout Reach, Sold in Pairs