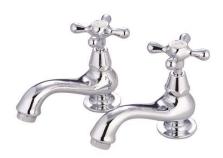

# PRODUCT SPECIFICATION SHEET

MODEL SHOWN: ES1108PX

**Note:** Photo above and Drawing below shows overall style of the product, handle styles may be different to the product model number this specification sheet is refering to

#### **DESCRIPTION:**

Basin Faucet Set, 4-3/4" Spout Reach, Sold in Pairs