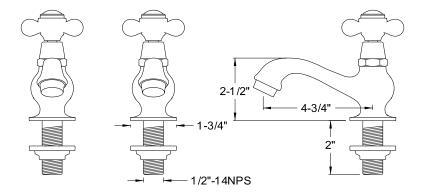

# MODEL#: **ES1102AL**PRODUCT SPECIFICATION SHEET

MODEL SHOWN: ES1102AL

**Note:** Photo above and Drawing below shows overall style of the product, handle styles may be different to the product model number this specification sheet is refering to

### **DESCRIPTION:**

Basin Faucet Set, 4-3/4" Spout Reach, Sold in Pairs