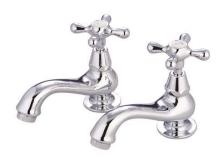

# MODEL#: **ES1102AL**PRODUCT SPECIFICATION SHEET

MODEL SHOWN: ES1102AL

**Note:** Photo above and Drawing below shows overall style of the product, handle styles may be different to the product model number this specification sheet is refering to

### **DESCRIPTION:**

Basin Faucet Set, 4-3/4" Spout Reach, Sold in Pairs