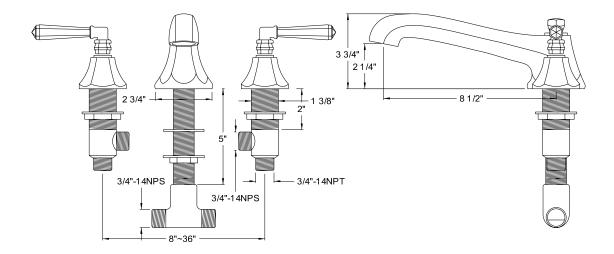

#### **DESCRIPTION:**

Roman Tub Filler, 10" Spout Reach, 8" - 36" Adjustable Spread, Quick Connect Spout, 3/4" Hi-Flow Cartridge