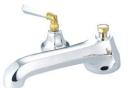

# MODEL#: **ES4301AL**

# PRODUCT SPECIFICATION SHEET

MODEL SHOWN: ES4301AL

**Note:** Photo above and Drawing below shows overall style of the product, handle styles may be different to the product model number this specification sheet is refering to

#### **DESCRIPTION:**

Roman Tub Filler, 10" Spout Reach, 8" - 36" Adjustable Spread, Quick Connect Spout, 3/4" Hi-Flow Cartridge

#### **AVAILABLE FINISHES:**

Chrome, Polished Brass, Chrome/Polished Brass, Oil Rubbed Bronze, Satin Nickel