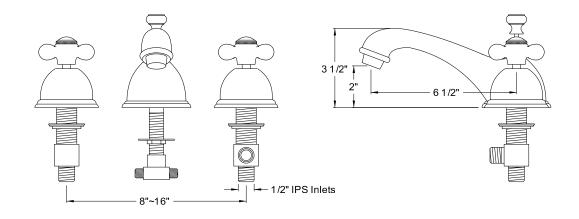

#### **DESCRIPTION:**

Widespread Lavatory Faucet, 8" - 16" Spread

MODEL SHOWN: ES3962PX

**Note:** Photo above and Drawing below shows overall style of the product, handle styles may be different to the product model number this specification sheet is refering to

**Note:** Please always check with Elements of Design Customer Service for Cartridge Model Number Verification before you order.