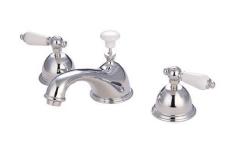

#### **DESCRIPTION:**

Widespread Lavatory Faucet, 8" - 16" Spread

MODEL SHOWN: ES3962PX

**Note:** Photo above and Drawing below shows overall style of the product, handle styles may be different to the product model number this specification sheet is refering to

**Note:** Please always check with Elements of Design Customer Service for Cartridge Model Number Verification before you order.