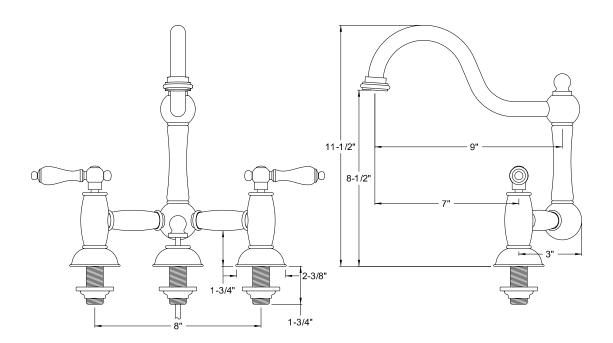

# PRODUCT SPECIFICATION SHEET

MODEL SHOWN: ES3911AX

**Note:** Photo above and Drawing below shows overall style of the product, handle styles may be different to the product model number this specification sheet is refering to

#### **DESCRIPTION:**

Lavatory Faucet, 8" Spread