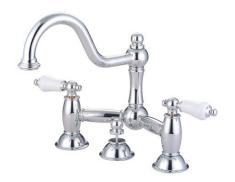

# PRODUCT SPECIFICATION SHEET

MODEL SHOWN: ES3911AX

**Note:** Photo above and Drawing below shows overall style of the product, handle styles may be different to the product model number this specification sheet is refering to

#### **DESCRIPTION:**

Lavatory Faucet, 8" Spread