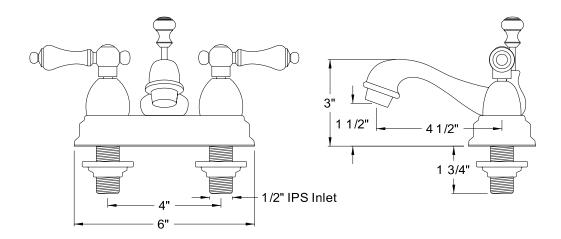

# PRODUCT SPECIFICATION SHEET

MODEL SHOWN: ES3605AX

**Note:** Photo above and Drawing below shows overall style of the product, handle styles may be different to the product model number this specification sheet is refering to

#### **DESCRIPTION:**

4" Cetner Lavatory Faucet