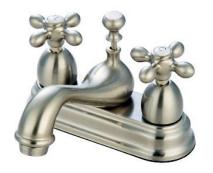

# PRODUCT SPECIFICATION SHEET

MODEL SHOWN: ES3605AX

**Note:** Photo above and Drawing below shows overall style of the product, handle styles may be different to the product model number this specification sheet is refering to

#### **DESCRIPTION:**

4" Cetner Lavatory Faucet

## **AVAILABLE FINISHES:**

Chrome, Polished Brass, Oil Rubbed Bronze, Satin Nickel