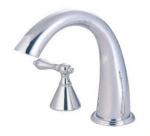

# PRODUCT SPECIFICATION SHEET

MODEL SHOWN: ES2365AX

**Note:** Photo above and Drawing below shows overall style of the product, handle styles may be different to the product model number this specification sheet is refering to

#### **DESCRIPTION:**

Roman Tub Filler, 7" Spout Reach, 8" - 14" Adjustable Spread, Quick Connect Spout, 3/4" Hi-Flow Cartridge