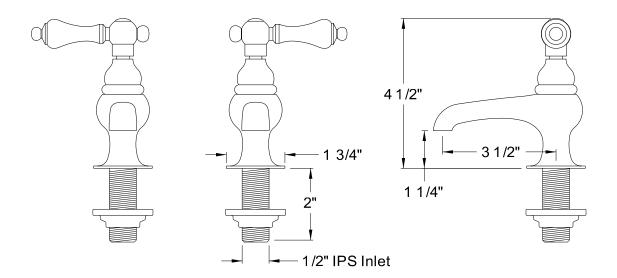

## PRODUCT SPECIFICATION SHEET

MODEL SHOWN: ES3208AX

**Note:** Photo above and Drawing below shows overall style of the product, handle styles may be different to the product model number this specification sheet is refering to

#### **DESCRIPTION:**

Basin Cock Faucet