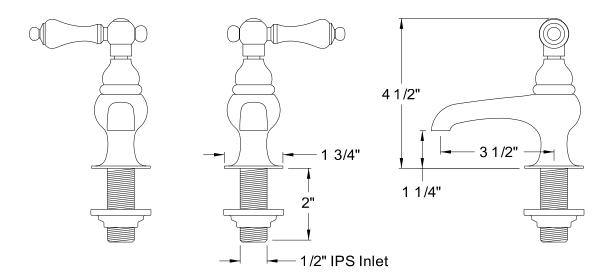

# PRODUCT SPECIFICATION SHEET

MODEL SHOWN: ES3205AL

**Note:** Photo above and Drawing below shows overall style of the product, handle styles may be different to the product model number this specification sheet is refering to