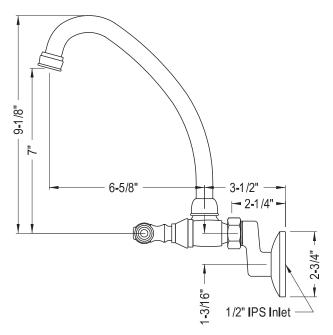

#### MODEL SHOWN: ES3141L

**Note:** Photo above and Drawing below shows overall style of the product, handle styles may be different to the product model number this specification sheet is refering to

#### **DESCRIPTION:**

Wall Mount Kitchen Faucet w/ Twin Handles, 4" - 9" Adjustable Spread