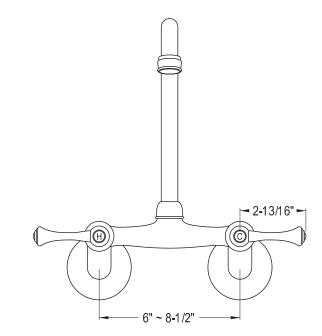

#### MODEL SHOWN: ES3141L

**Note:** Photo above and Drawing below shows overall style of the product, handle styles may be different to the product model number this specification sheet is refering to

#### **DESCRIPTION:**

Wall Mount Kitchen Faucet w/ Twin Handles, 4" - 9" Adjustable Spread