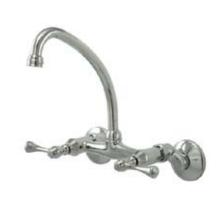

#### MODEL SHOWN: ES3141L

**Note:** Photo above and Drawing below shows overall style of the product, handle styles may be different to the product model number this specification sheet is refering to

#### **DESCRIPTION:**

Wall Mount Kitchen Faucet w/ Twin Handles, 4" - 9" Adjustable Spread