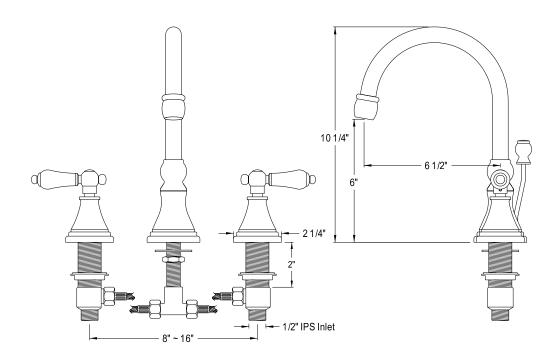

# PRODUCT SPECIFICATION SHEET

MODEL SHOWN: ES2985AL

**Note:** Photo above and Drawing below shows overall style of the product, handle styles may be different to the product model number this specification sheet is refering to

#### **DESCRIPTION:**

8" Widespread Lavatory Faucet, 8" Spout Reach