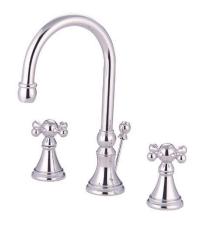

# PRODUCT SPECIFICATION SHEET

MODEL SHOWN: ES2985AL

**Note:** Photo above and Drawing below shows overall style of the product, handle styles may be different to the product model number this specification sheet is refering to

#### **DESCRIPTION:**

8" Widespread Lavatory Faucet, 8" Spout Reach