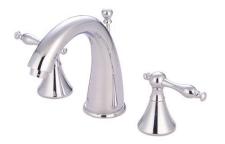

# MODEL#: **ES2975AX**PRODUCT SPECIFICATION SHEET

MODEL SHOWN: ES2975AX

**Note:** Photo above and Drawing below shows overall style of the product, handle styles may be different to the product model number this specification sheet is refering to

#### **DESCRIPTION:**

Widespread Lavatory Faucet