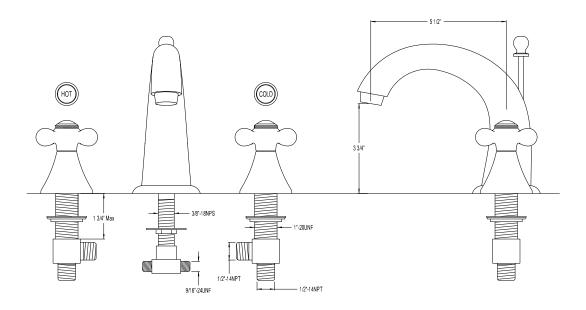

# MODEL#: **ES2975AX**PRODUCT SPECIFICATION SHEET

MODEL SHOWN: ES2975AX

**Note:** Photo above and Drawing below shows overall style of the product, handle styles may be different to the product model number this specification sheet is refering to