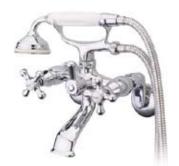

## **DESCRIPTION:**

Tub Mount Clawfoot Tub Faucet, Sn

**Note:** Please always check with Elements of Design Customer Service for Cartridge Model Number Verification before you order.

**Note:** Photo above and Drawing below shows overall style of the product, handle styles may be different to the product model number this specification sheet is refering to.

## KS265C,PB,ORB,SN

Tub Mount Clawfoot Tub Faucet