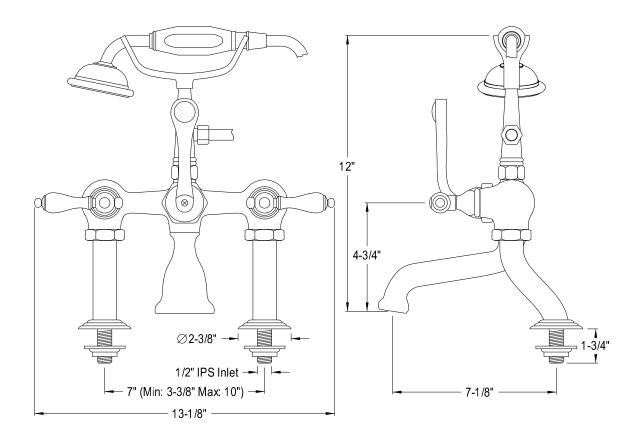

## MODEL#:**DT4115AL**PRODUCT SPECIFICATION SHEET



## Image Not Available

**Note:** Photo above and Drawing below shows overall style of the product, handle styles may be different to the product model number this specification sheet is refering to.

## **DESCRIPTION:**

Deck Mount 7"Spread Tub Filler W/Hand Shower, Orb (2)Ccml5

## **CARTRIDGES** (If applicable):

| CARTRIDGE TYPE                 | MODEL #     |
|--------------------------------|-------------|
| Hot Cartridge                  | KSRPT1000HC |
| Cold Cartridge                 | KSRPT1000CC |
| Shared or Single H&C Cartridge |             |
| Diverter (If applicable)       | KSRPT1001DC |

**Note:** Please always check with Elements of Design Customer Service for Cartridge Model Number Verification before you order.