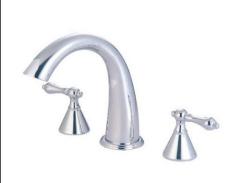

### MODEL SHOWN: ES2368PX

**Note:** Photo above and Drawing below shows overall style of the product, handle styles may be different to the product model number this specification sheet is refering to

# **DESCRIPTION:**

Roman Tub Filler, 7" Spout Reach, 8" - 14" Adjustable Spread, Quick Connect Spout, 3/4" Hi-Flow Cartridge