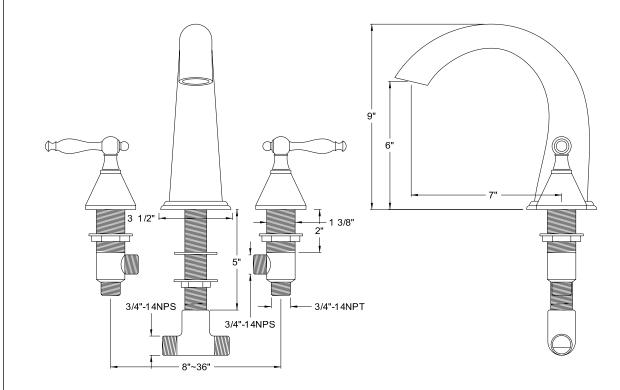

# **DESCRIPTION:**

Roman Tub Filler, 7" Spout Reach, 8" - 14" Adjustable Spread, Quick Connect Spout, 3/4" Hi-Flow Cartridge