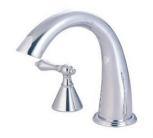

# MODEL#: **ES2368NL** PRODUCT SPECIFICATION SHEET

MODEL SHOWN: ES2368NL

**Note:** Photo above and Drawing below shows overall style of the product, handle styles may be different to the product model number this specification sheet is refering to

#### **DESCRIPTION:**

Roman Tub Filler, 7" Spout Reach, 8" - 14" Adjustable Spread, Quick Connect Spout, 3/4" Hi-Flow Cartridge