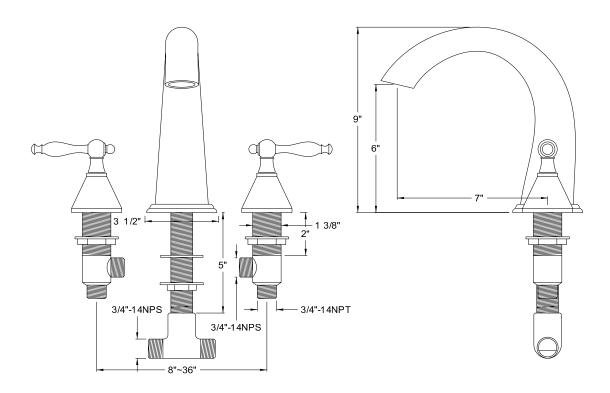

# MODEL#: **ES2368NL** PRODUCT SPECIFICATION SHEET

MODEL SHOWN: ES2368NL

**Note:** Photo above and Drawing below shows overall style of the product, handle styles may be different to the product model number this specification sheet is refering to

#### **DESCRIPTION:**

Roman Tub Filler, 7" Spout Reach, 8" - 14" Adjustable Spread, Quick Connect Spout, 3/4" Hi-Flow Cartridge