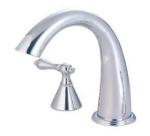

# PRODUCT SPECIFICATION SHEET

MODEL SHOWN: ES2368AL

**Note:** Photo above and Drawing below shows overall style of the product, handle styles may be different to the product model number this specification sheet is refering to

#### **DESCRIPTION:**

Roman Tub Filler, 7" Spout Reach, 8" - 14" Adjustable Spread, Quick Connect Spout, 3/4" Hi-Flow Cartridge