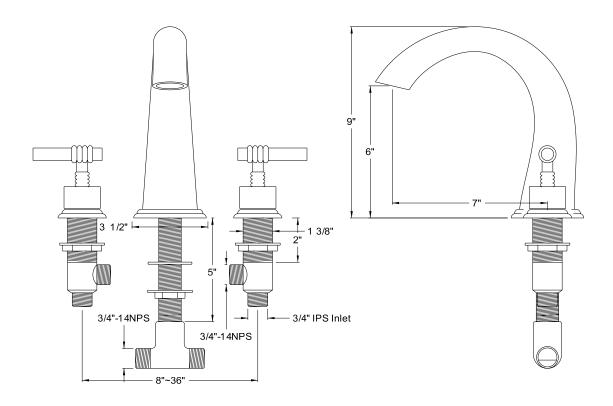

## PRODUCT SPECIFICATION SHEET

MODEL SHOWN: ES2364ML

**Note:** Photo above and Drawing below shows overall style of the product, handle styles may be different to the product model number this specification sheet is refering to

### **DESCRIPTION:**

Roman Tub Filler, 3/4" Hi-Flow Cartridge