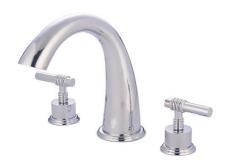

## PRODUCT SPECIFICATION SHEET

MODEL SHOWN: ES2364ML

**Note:** Photo above and Drawing below shows overall style of the product, handle styles may be different to the product model number this specification sheet is refering to

### **DESCRIPTION:**

Roman Tub Filler, 3/4" Hi-Flow Cartridge

### **AVAILABLE FINISHES:**

Chrome, Polished Brass, Chrome/Polished Brass, Oil Rubbed Bronze, Satin Nickel/Chrome, Satin Nickel, Satin Nickel/Polished Brass