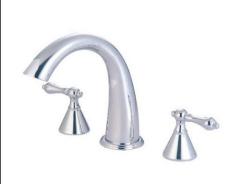

#### MODEL SHOWN: ES2362PL

**Note:** Photo above and Drawing below shows overall style of the product, handle styles may be different to the product model number this specification sheet is refering to

## **DESCRIPTION:**

Roman Tub Filler, 7" Spout Reach, 8" - 14" Adjustable Spread, Quick Connect Spout, 3/4" Hi-Flow Cartridge