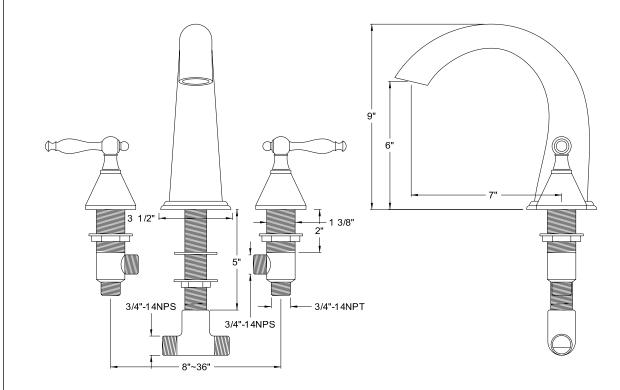

## **DESCRIPTION:**

Roman Tub Filler, 7" Spout Reach, 8" - 14" Adjustable Spread, Quick Connect Spout, 3/4" Hi-Flow Cartridge