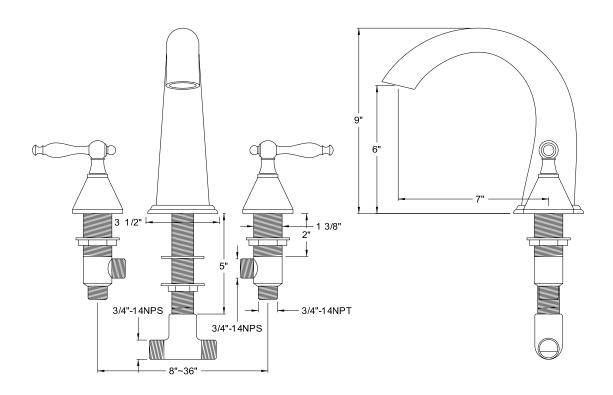

# PRODUCT SPECIFICATION SHEET

MODEL SHOWN: ES2362AX

**Note:** Photo above and Drawing below shows overall style of the product, handle styles may be different to the product model number this specification sheet is refering to

#### **DESCRIPTION:**

Roman Tub Filler, 7" Spout Reach, 8" - 14" Adjustable Spread, Quick Connect Spout, 3/4" Hi-Flow Cartridge