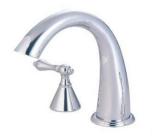

# PRODUCT SPECIFICATION SHEET

MODEL SHOWN: ES2362AX

**Note:** Photo above and Drawing below shows overall style of the product, handle styles may be different to the product model number this specification sheet is refering to

#### **DESCRIPTION:**

Roman Tub Filler, 7" Spout Reach, 8" - 14" Adjustable Spread, Quick Connect Spout, 3/4" Hi-Flow Cartridge