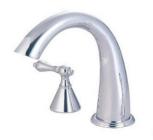

# MODEL#: **ES2361NL** PRODUCT SPECIFICATION SHEET

MODEL SHOWN: ES2361NL

**Note:** Photo above and Drawing below shows overall style of the product, handle styles may be different to the product model number this specification sheet is refering to

### **DESCRIPTION:**

Roman Tub Filler, 7" Spout Reach, 8" - 14" Adjustable Spread, Quick Connect Spout, 3/4" Hi-Flow Cartridge