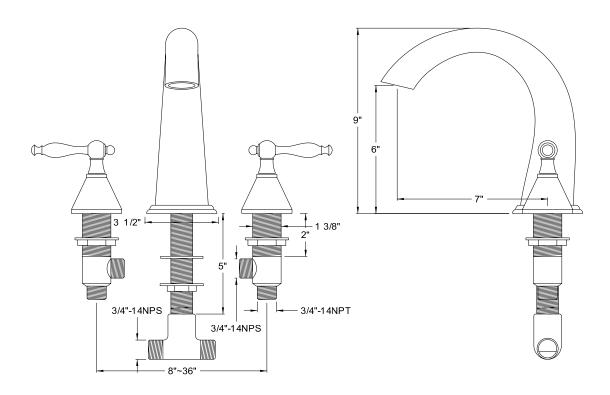

# MODEL#: **ES2361NL** PRODUCT SPECIFICATION SHEET

MODEL SHOWN: ES2361NL

**Note:** Photo above and Drawing below shows overall style of the product, handle styles may be different to the product model number this specification sheet is refering to

### **DESCRIPTION:**

Roman Tub Filler, 7" Spout Reach, 8" - 14" Adjustable Spread, Quick Connect Spout, 3/4" Hi-Flow Cartridge