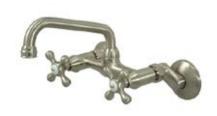

**Note:** Photo above and Drawing below shows overall style of the product, handle styles may be different to the product model number this specification sheet is refering to.

## **DESCRIPTION:**

2 Handles Wall Mount Kitchen Fct, Cross Hdle, Satin Nickle